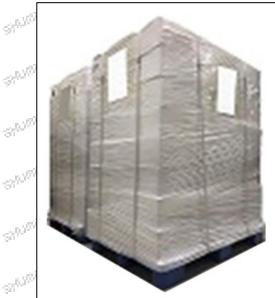

Pallet Shipping: Use fumigation free and recycling trays that meet export requirements, and use white wrapping protective film to wrap and bind with cable ties for the outside, such as picture No. 4; Also, the products can be packaged according to customers' requirements. -31.50

Pic No.3 International express packaging: Wrapped with yellow tape after wrapping black protective film

at 194

Pallet Shipping: Use pallet that meet export requirements, and use white wrapping protective film to wrap and bind with cable ties