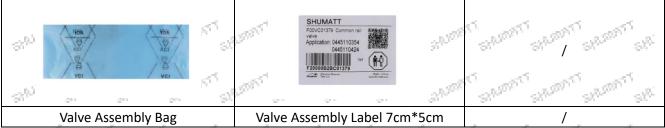

## 1.6.F00RJ01334 Injector Valve Assembly's Packing List

|                                          | Assembly's spare parts list                                                                                     | and the second | The second s |
|------------------------------------------|-----------------------------------------------------------------------------------------------------------------|------------------------------------------------------------------------------------------------------------------|----------------------------------------------------------------------------------------------------------------|
| Serial Serial Number                     | 31 - 31 - 31 - 1<br>1                                                                                           | 37" 37" 37" 37"<br>2                                                                                             | ar ar ar ar                                                                                                    |
| STANDER STA                              | off between off                                                                                                 | 578.07 StA.07                                                                                                    | ert at at                                                                                                      |
| and and all                              | de la constance | d <sup>ell</sup> sur sur sta <sup>ll</sup>                                                                       |                                                                                                                |
| Name                                     | Injector Valve Assembly                                                                                         | Valve Assembly Anti-rust<br>Paper                                                                                | Valve Assembly Box (Square is optional)                                                                        |
| Description                              | Valve Assembly Part Number<br>F00RJ01334                                                                        | Prevent the valve assembly from rusting                                                                          | Protect the valve assembly<br>from being damaged by<br>colliding                                               |
| Serial Serial Number                     | 3 <sup>517</sup> 3 <sup>517</sup> 3 <sup>517</sup> 3                                                            | 5 <sup>300</sup> 5 <sup>300</sup> 30                                                                             | Str. Str. Str. St.                                                                                             |
| STALIDATT STA<br>Image<br>STALIDATT STAL |                                                                                                                 |                                                                                                                  | ALL SATURLE SATURLE SATURLE SA<br>VIL SATURLE SATURLE SATURLE SA                                               |
| Name                                     | Valve Assembly Box<br>(Cylindrical is optional)                                                                 | VCI Anti-rust Bag                                                                                                | AT WARD WARD WARD TO                                                                                           |
| Description                              | Protect the valve assembly<br>from being damaged by<br>colliding                                                | Prevent the valve assembly from rusting                                                                          |                                                                                                                |