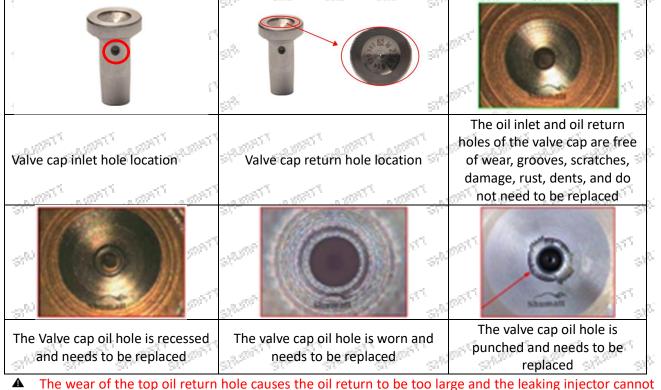

### (1) Valve Cap

Under the microscope, magnify 20 times to check that the oil inlet hole of the valve cap and the oil return hole of the bonnet are not worn, grooved, scratched, damaged, rusted or dented.

inject oil

68<sup>58</sup> The side inlet hole is blocked causing the injector to establish the pressure chamber and the injector to function normally

A Wear of the cap cavity can cause the injector to work properly when the injector is badly delayed.