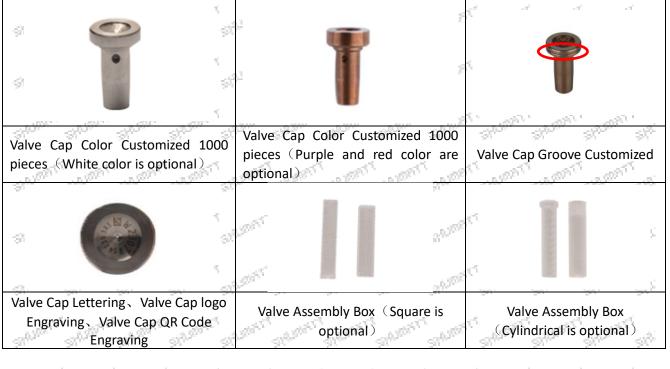

## 1.5.F00RJ01334 Injector Valve Assembly's Customized Service

(1) Valve Assembly's Customized Service: Meet the customized needs of OEM manufacturers for shell lettering, logo engraving, injector internal packaging, injector external packaging and labels customized, etc.

Customized valve assembly box are no less than 100 pieces.

Customized valve assembly groove no less than 100 pieces.

The purchased of customized valve assembly are no less than 1000 pieces.

The purchased of customized valve cap engraving contents are no less than 1000 pieces.

The purchased of customized valve colors are no less than between 1000 -10000 pieces.

Customized products involve the need of specify logo, the OEM manufacturer needs to provide trademark authorization and the sample of logo image file.