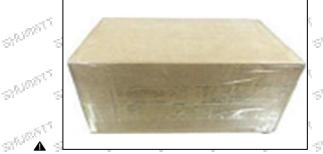

## 3.7.F00RJ01334 Valve Assembly's Packing

**Domestic express packaging:** Usually wrapped in waterproof scotch tape, such as picture No.2. International express packaging: Wrapped with waterproof yellow tape After wrapping the black SAL TR 539.30<sup>18</sup> SALT! S.R.S.S.S -1913 (P) ar.190 protective film, such as picture No. 3.