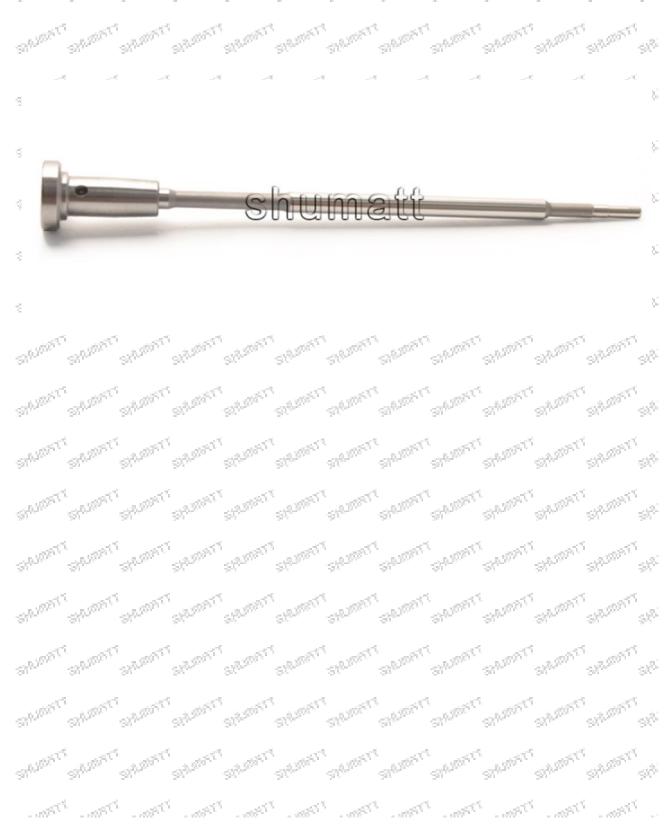

### 1.1.F00RJ01334 Injector Valve Assembly's Basic Information

| Title     | China made brand new fuel injector valve assembly F00RJ01334 |
|-----------|--------------------------------------------------------------|
| SKU1 SKU1 | G1S8F00RJ01334                                               |
| SKU2      | G1L10F00RJ01334/L10000B2BJ01334                              |
| SKU3      | G1N3F00RJ01334/N30000B2BJ01334                               |
| SKU4 SKU4 | G1F2F00RJ01334/F20000B2BJ01334                               |

### 1.3.F00RJ01334 Injector Valve Assembly's Specifications and Dimensions Parameters

9<sup>0,0</sup>

Valve Assembly Size: 13 cm\*2 cm \*2 cm

Valve Assembly Box Size: 14 cm \*3 cm \*3 cm

Valve Assembly Packing Size: 31 cm \*12 cm