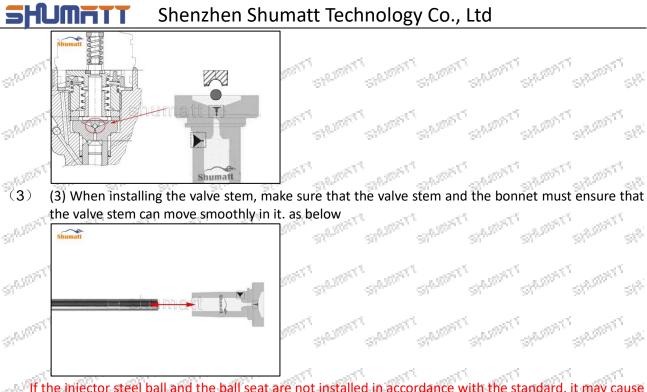

#### 2.F00RJ01334 Injector Valve Assembly Technical Support

2.1.F00RJ01334 Injector Valve Assembly's Installation Precautions

- -5A-157F to make the stains, dust, rust-proof oil oxides, paraffin base, naphthenic base, intermediate base, salt, lead naphthenate, zinc naphthenate, sodium netrolection is the state of the state Clean the injector valve assembly in an ultrasonic cleaner for 3-5 minutes before installation, so as sulfonate, calcium petroleum sulfonate, tallow diamine trioleate, rosin amine on the surface of the valve assembly fall off. 155 12 120 100 d Chi 10 B
- (2) Use compressed air to clean the cleaning fluid attached to the surface of the valve assembly after cleaning, and clean it up to the standard of use, as below an ر <sup>تاری</sup>تین

Mob/Whatsapp: +86 13410541523 Email : ruby@shumatt.com © 2022 Shenzhen Shumatt Technology Co., Ltd

If the injector steel ball and the ball seat are not installed in accordance with the standard, it may cause serious damage to the injector valve assembly