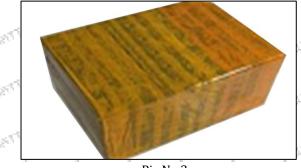

## 3.7.F00RJ01334 Valve Assembly's Packing

**Domestic express packaging:** Usually wrapped in waterproof scotch tape, such as picture No.2. International express packaging: Wrapped with waterproof yellow tape After wrapping the black SAL TR 539.30<sup>18</sup> SALT! S.R.S.S.S -1913 (P) ar.190 protective film, such as picture No. 3.

Pic No.3 International express packaging: Wrapped with yellow tape after wrapping black protective film

at 194

Pallet Shipping: Use pallet that meet export requirements, and use white wrapping protective film to wrap and bind with cable ties